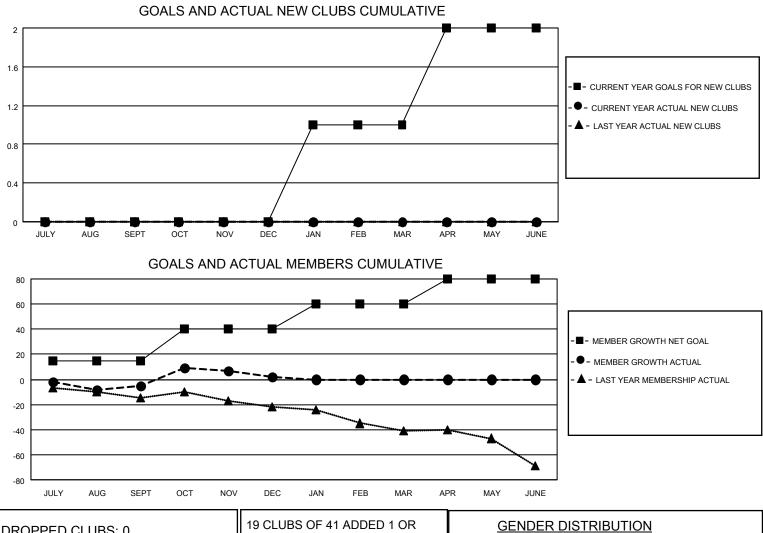

## LOCATION ONTARIO

District A 1

Results as of: 12/31/2022

| Clubs                 |               |           |               | Members               |                          |                         |                                                    |
|-----------------------|---------------|-----------|---------------|-----------------------|--------------------------|-------------------------|----------------------------------------------------|
| RESULTS FOR 2022-2023 |               |           |               | RESULTS FOR 2022-2023 |                          |                         |                                                    |
| QUARTER               | NEW CLUB GOAL | NEW CLUBS | DROPPED CLUBS | QUARTER               | /IBER GROWTH NET<br>GOAL | MEMBER GROWTH<br>ACTUAL | DROPPED<br>MEMBERS ACTUAL<br>(including transfers) |
| JULY/AUG/SEPT         | 0             | 0         | 0             | JULY/AUG/SEPT         | 15                       | 17                      | 17                                                 |
| OCT/NOV/DEC           | 0             | 0         | 0             | OCT/NOV/DEC           | 25                       | 33                      | 22                                                 |
| JAN/FEB/MAR           | 1             | 0         | 0             | JAN/FEB/MAR           | 20                       | 0                       | 0                                                  |
| APR/MAY/JUNE          | 1             | 0         | 0             | APR/MAY/JUNE          | 20                       | 0                       | 0                                                  |

| DROPPED CLUBS: 0 | 19 CLUBS OF 41 ADDED 1 OR<br>MORE NEW MEMBERS | GENDER DISTRIBUTION       |              |  |
|------------------|-----------------------------------------------|---------------------------|--------------|--|
|                  |                                               | MALE                      | 826 (73.16%) |  |
|                  |                                               | FEMALE                    | 303 (26.84%) |  |
| DROPPED MEMBERS  |                                               | NON BINARY                | 0 (0.00%)    |  |
| DECEASED 5       |                                               | PREFER NOT TO ANSWER      | 0 (0.00%)    |  |
|                  |                                               |                           |              |  |
| CLUB CANCELLED 0 | CLICK HERE FOR CUMULATIVE                     | TOTAL FAMILY UNIT MEMBERS | s 171        |  |
| OTHER 34         | MEMBERSHIP DATA                               |                           |              |  |
| TOTAL 39         | _                                             | FAMILY MEMBERS PAYING HA  | LF DUES 86   |  |
|                  |                                               |                           |              |  |